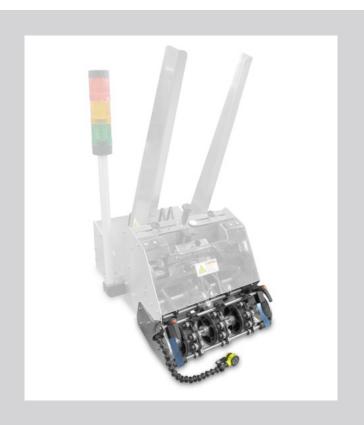

#### Overview

The Vertical Discharge can be added to Streamfeeder friction feeders to create a downward trajectory to dispense products into targets such as scales of fillers, cartons, cases, bags, bottles, open books, containers, and more.