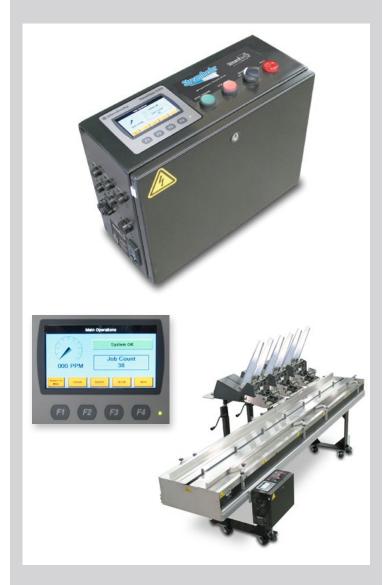

# **StreamNet Communications System**

#### Overview

Streamfeeder developed StreamNet as a central control station for our collating systems to provide communication integration between the conveyor, feeders, and host systems such as shrink wrappers, flow wrappers, poly-baggers, cartoners and more. StreamNet is designed for operating at speeds up to 120 pockets per minute utilizing our feeders.

## **Standard Features**

- Sequential Start/Stop
- Configurable Feeder Location
- System Diagnostics
- Host Interface
- Single Flight Sensor
- Line Synchronization
- Inter-pocket Adjustment