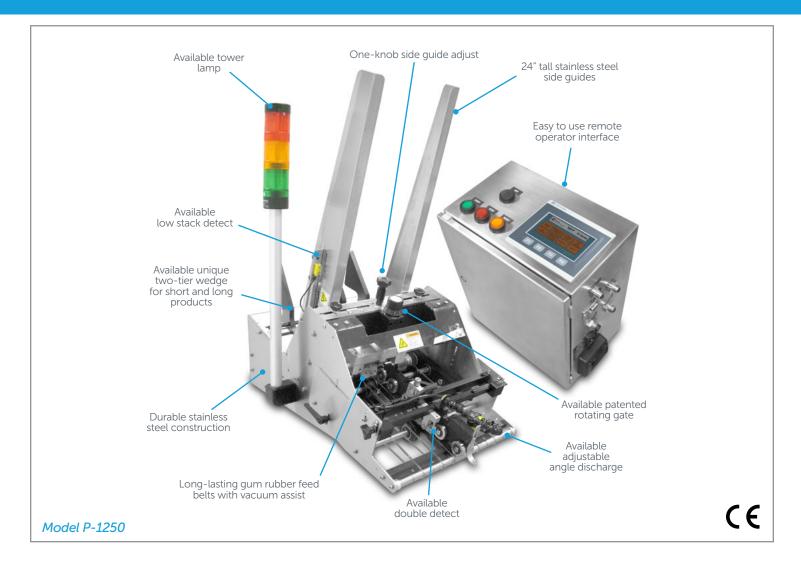

#### Standard Features

- Allen-Bradley touch screen display
- Batch counting capabilities
- Isolated 24VDC inputs and outputs
- Miss-detect
- One-knob side guide positioning
- Photo-sensor trigger
- Rubber feed belts
- Stand-alone self triggering
- Timeout stop
- Trigger delay
- Vacuum assist

Vacuum transport

Vertical discharge

# **Optional Features**

- Adjustable discharge
- Double sheet detect
- Low stack detect

**Applications** 

Case Packers

- Powered rotating gate
- Small product configuration
- Speed matching
- Tower lamp
- Batch CountingCollators
- Cartoners
   Envelope Inserters
  - Flow Wrappers
- Order Fulfillment
- Poly Baggers
- Shrink Wrappers