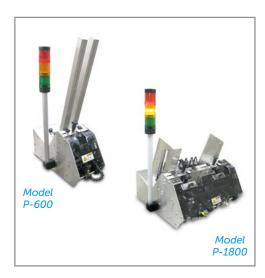

#### P-600

Standard: 6" wide x 9" long (152 x 229 mm)\*
Small Product Feeder: 5 W x 5 L in (127 x 127 mm)\*

#### P-1800

18" wide x 14" long (457 x 357 mm)\*

### P-600

Standard: 2" wide x 2.5" long (51 x 64 mm)\* Small Product Feeder: 1 W x 1 L in (25.4 x 25.4 mm)\*

# P-1800

8" wide x 2.5" long (203 x 64 mm)\*