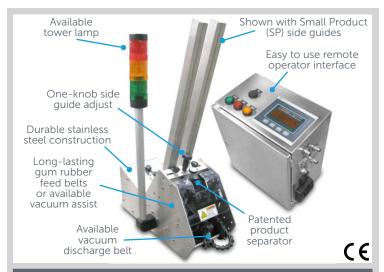

#### **Standard Features**

- screen display
- Long lasting natural rubber feed belts
- Vacuum assist
- One-knob side quide positioning
- Miss-detect
- Timeout stop
- Trigger delay

- Allen-Bradley touch
  Self-triggering feature for stand-alone operation
  - Photo-sensor trigger input
  - Batch counting capabilities up to 9,999 pieces
  - Isolated 24VDC inputs and outputs for system integration
  - Stainless steel construction

### **Optional Features**

- Vertical Discharge
- Vacuum Transport
- Small Product Configuration
- Adjustable discharge Powered rotating gate
  - Speed matching
  - · Low stack detect
  - Double sheet detect
  - Tower lamp