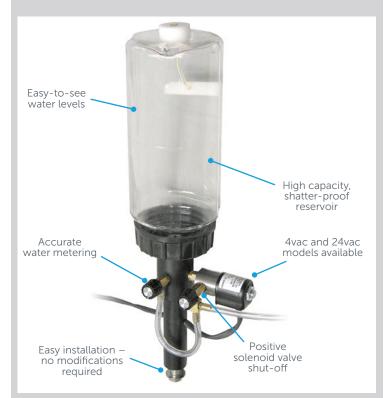

#### **Overview**

Upgrade your swing-arm inserter today! Streamfeeder's Inserter Water Bottle is designed to replace the stock water fountains on most inserters manufactured by Bell+Howell, Phillpsburg, and Mailcrafters. The Inserter Water Bottle accurately meters water to the envelope moistening brush, has higher capacity capabilities, is easier to clean  $\vartheta$  maintain, and has a positive water shutoff.

The Inserter Water Bottle is easy to install and requires no modifications to the inserter. Components are corrosion-resistant and shatter-proof. Available in 4vac and 24vac models to fit most applications.

### **Features and Benefits**

- Easy installation
- No modifications to the inserter
- Minimum maintenance
- Accurate water metering
- Easy to see water level
- Corrosion resistant
- Shatter proof
- Positive solenoid valve shut-off eliminates leaks when inserter is stopped
- High fill capacity