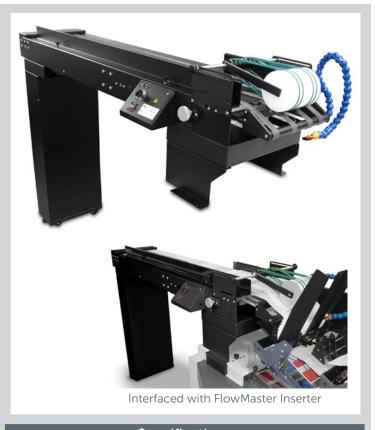

### Overview

Streamfeeder's Bulk Loader creates high-capacity product loading into existing production streams where high-speed operation requires constant reloading of materials. Ideal for the Pitney Bowes FlowMaster® Inserter, the Bulk Loader will provide extend periods of run time before reloading is required. It is available in 6 and 9 foot lengths, is completely stand-alone, and easy to operate.

## **Standard Features**

- Tool-less adjustable belts
- Tool-less adjustable product guides
- Variable speed
- Easily interfaces to Pitney Bowes FlowMaster® Inserters