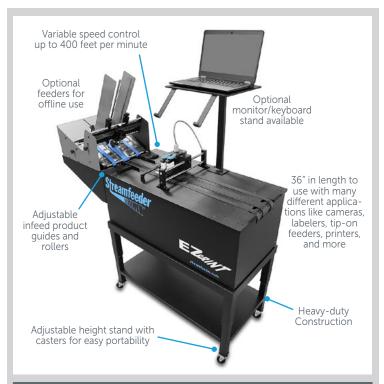

#### Overview

Streamfeeder's EZPrint-1, EZPrint-2 and EZPrint-3 systems are cost effective solutions for static inkjet printing of text messages, date stamps, lot codes, sequential numbers, logos, barcodes, pre-canceled or bulk rate permits, indicias, graphics, and more.

Using standard HP ink jet cartridges, printing is easier and more affordable than ever. Simply create your image or text on the software provided; download it from your PC or laptop computer to the print head and you're ready to print!

An optional keyboard/monitor stand is available. For off-line projects, small and large format friction feeders are available for product feeding.

#### **Standard Features**

- Center vacuum belt
- Infeed guides
- Infeed nip wheel
- Variable speed control
- Vacuum blower
- Mounting stand
- Casters